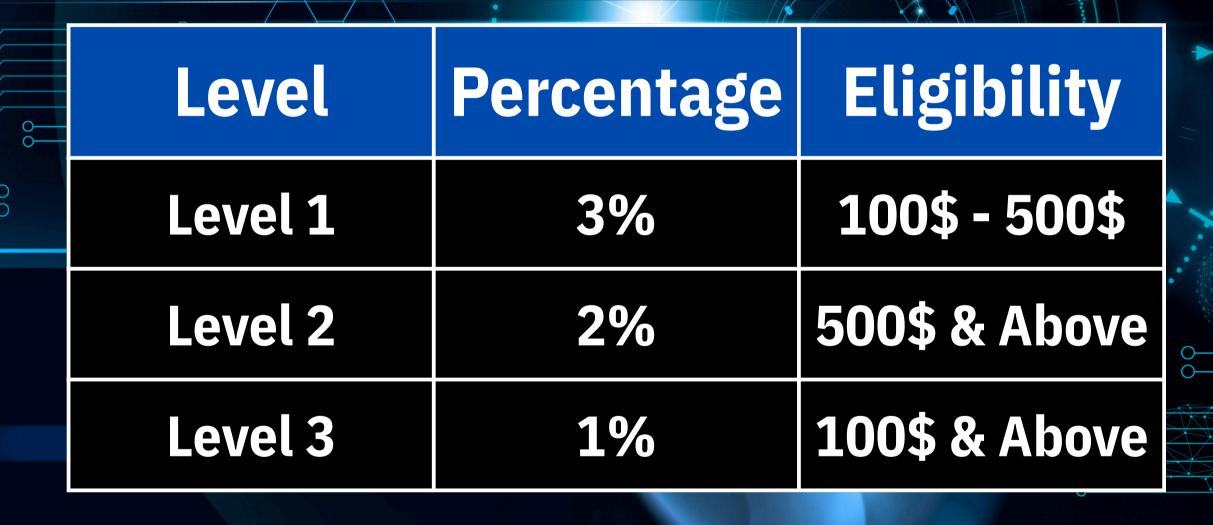

## Direct Income

| Level       | Profit to Profit |  |
|-------------|------------------|--|
| Level 1     | 10%              |  |
| Level 2     | 7%               |  |
| Level 3     | 5%               |  |
| Level 4     | 3%               |  |
| Level 5 -12 | 2%               |  |
| Level 13-15 | 1%               |  |
| Level 16-21 | 0.5%             |  |

Note: To unlock income at each level up to the 21st level, users must refer one direct member per level.